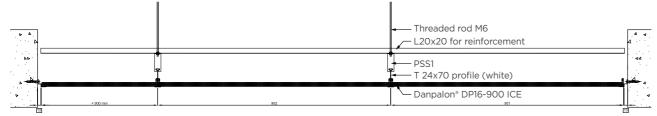

### **CEILING BOOKFIELD MULTIPLEX**

Cut A-A: on reinforcement area

CREATE SPECIAL LIGHT SPACES WITH DANPAL®