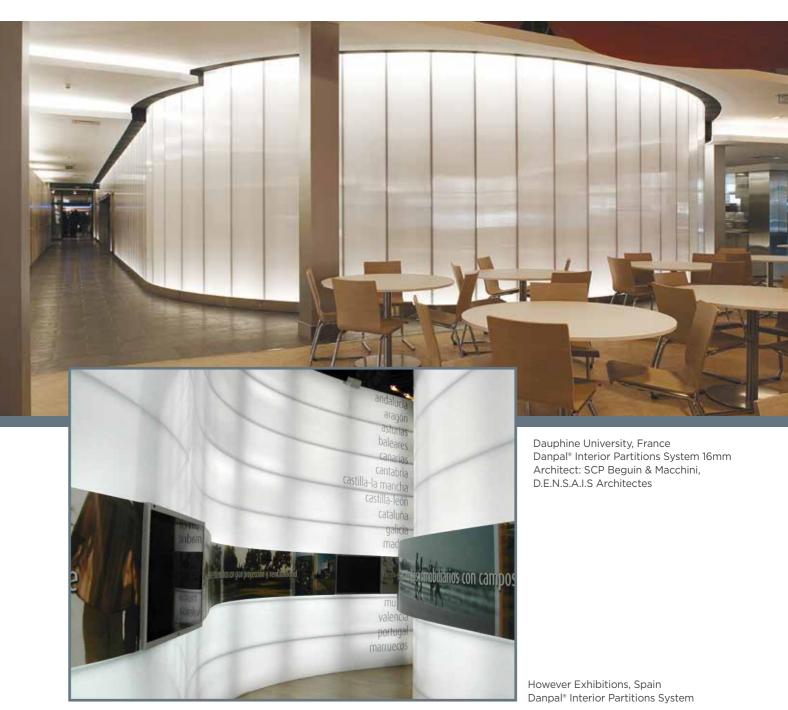

### **EXTERNAL FRAMING**

Surf Street House, Merricks Beach, Victoria, Australia | Danpal® Interior Partitions system 10mm | Architect: Campbell Drake, Chameleon Architecture

Creche the Mill Budding Paris, France | Danpal® Interior Partitions System 10mm Architect: Pablo Katz Architecture

Westfield Shopping Center, Australia | Danpal® Interior Partitions System 16mm

#### **SYSTEM BENEFITS**

- Wide range of colours
- Unlimited design flexibility
- Lightweight
- Easy to install
- Allows for both open and intimate spaces

Corporate Offices, France | Danpal® Interior Partitions System 16mm

Seosan Hori Neighborhood Facilities, Korea | Danpal® Interior Partitions System 10mm | Architect: Cornerstone Thing Chusa