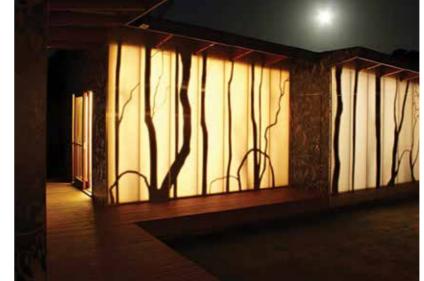

### **EXTERNAL FRAMING**

Surf Street House, Merricks Beach, Victoria, Australia | Danpal® Interior Partitions system 10mm | Architect: Campbell Drake, Chameleon Architecture

Creche the Mill Budding Paris, France | Danpal® Interior Partitions System 10mm Architect: Pablo Katz Architecture