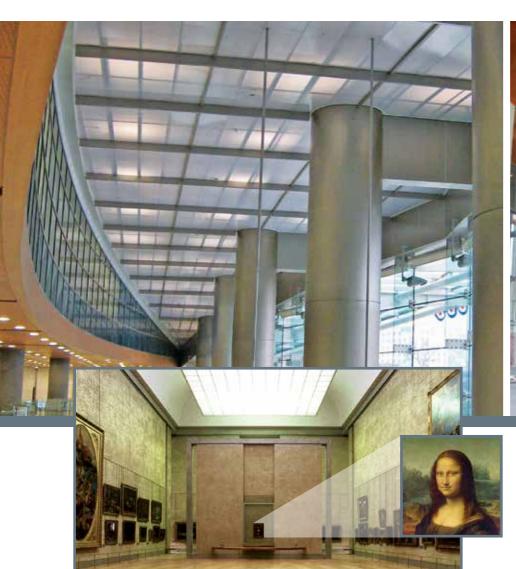

Seoul Central, Korea

Danpal® Ceiling System 10mm

The Louvre Museum, France | Danpal® Ceiling System 10mm