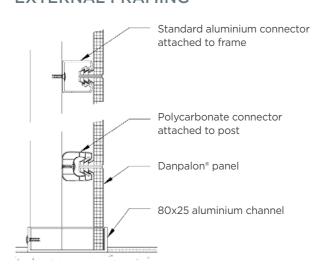

### **EXTERNAL FRAMING**

Surf Street House, Merricks Beach, Victoria, Australia | Danpal® Interior Partitions system 10mm | Architect: Campbell Drake, Chameleon Architecture

Creche the Mill Budding Paris, France | Danpal® Interior Partitions System 10mm Architect: Pablo Katz Architecture