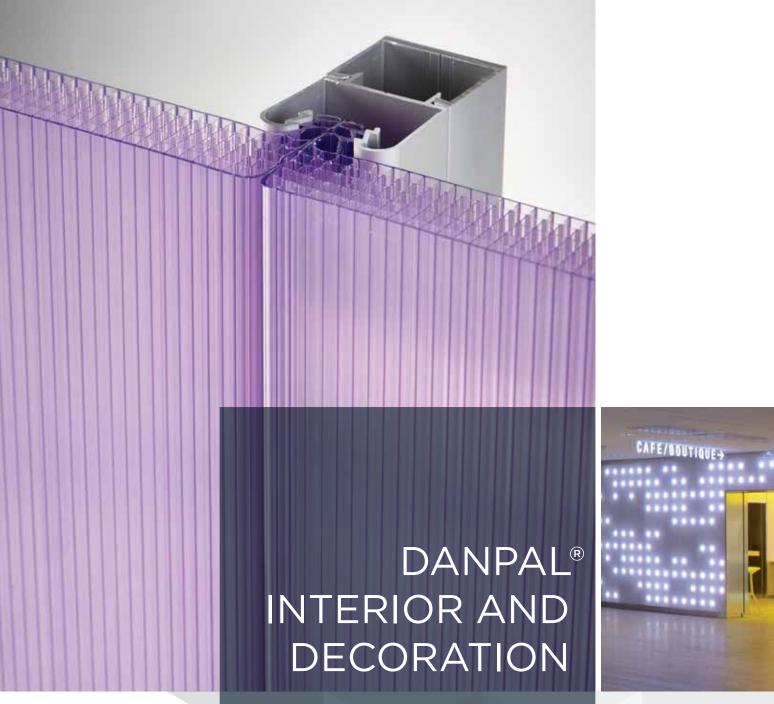

# WALLS AND PARTITIONS

Danpalon® Multicell provides exceptional quality of light, a rich non-industrial visual appeal and delivers superior durability with good thermal insulation. The Multicell structure transmits an even diffusion of natural light, producing a rich appearance similar to clear or frosted glass. Featuring unique and innovative extrusion technology, Danpal® panels provide more cells than traditional polycarbonate sheets.

### IDEAL COMBINATION OF TRANSLUCENCY AND STRENGTH

The reduced spacing between panel ribs provides superior light diffusion as well as increased panel strength.

With the Danpalon® system, architects can divide or decorate spaces that create a sense of both intimacy and openness, since the panels have a semitransparent appearance.