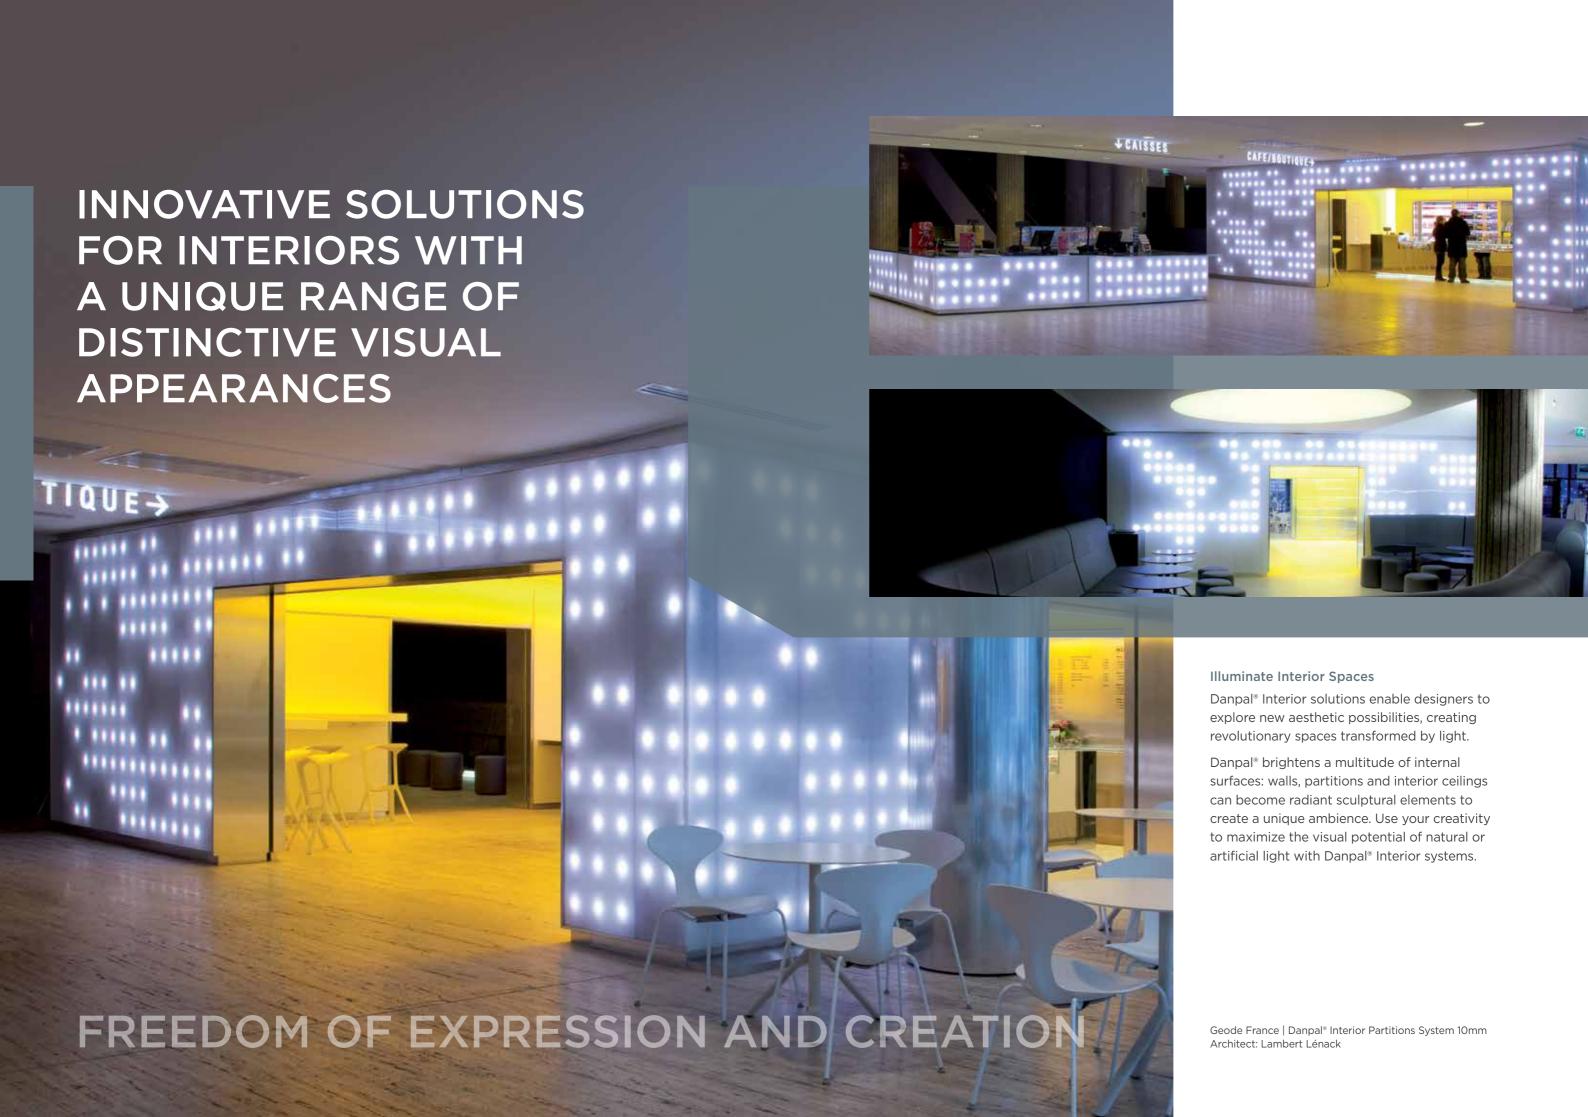

Innovative Solutions for Interiors with a Unique Range of Distinctive Visual Appearances

#### LIVE IN LIGHT WITH DANPAL®

Internal spaces can be brought to life with Danpal\*. Its clean lines, coloured panels and lighting effects bring a feeling of spaciousness and illuminance to any interior setting.

### **EXTERNAL FRAMING**

Surf Street House, Merricks Beach, Victoria, Australia | Danpal® Interior Partitions system 10mm | Architect: Campbell Drake, Chameleon Architecture

Creche the Mill Budding Paris, France | Danpal® Interior Partitions System 10mm Architect: Pablo Katz Architecture

Westfield Shopping Center, Australia | Danpal® Interior Partitions System 16mm

#### **SYSTEM BENEFITS**

- Wide range of colours
- Unlimited design flexibility
- Lightweight
- Easy to install
- Allows for both open and intimate spaces

Corporate Offices, France | Danpal® Interior Partitions System 16mm