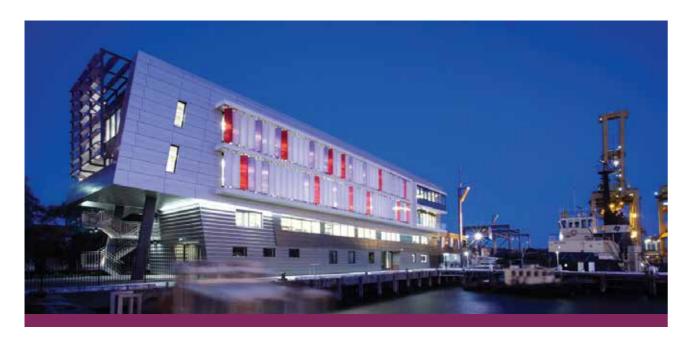

Customers can select various colours and light transmission levels, with either a glossy or matt surface finish.

#### **High Resistance**

The system provides a double tooth grip-lock connection that ensures extended longevity even when subject to high wind loads.

#### **Extended UV Protection**

Danpal® panels offer co-extruded UV protection - resulting in longer system life.







#### **SYSTEM BENEFITS**

- Lightweight
- Wide range of colours and finishes
- Quick, easy and cost effective installation
- Recyclable materials
- Fully adjustable and compatible with building automation systems

 ${\sf Carrington\ Aged\ Care,\ Camden\ Australia\ |\ Danpal^{\circledast}\ Louvre\ System\ |\ Architects:\ Jackson\ Teece}$ 

Jiading Junior Middle School, Shanghai China | Danpal® Louvre System







Port Botany, Sydney Australia | Danpal® Louvre System | Architects: Jackson Teece



Community Services Offices, Charlestown Australia | Danpal® Louvre System | Architects: Jackson Teece

#### DISCOVER OUR RICH COLOUR PALETTE



#### **TECHNICAL FEATURES**

| MODULE                      | 600,900,1040 DEPENDING<br>on the panel type | STANDARD                                                    |        |
|-----------------------------|---------------------------------------------|-------------------------------------------------------------|--------|
| Reaction to fire            | B-s1,d0                                     | Norm NF EN 13501-1 :<br>2002 P.V. LNE M071009 - DE/5 ; DE/9 |        |
| Acoustic                    | As per panel characteristics                | CSTB: AC08-