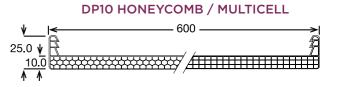

#### **TECHNICAL FEATURES**

| MODULE                      | 600,900,1040 DEPENDING<br>on the panel type | STANDARD                                                    |        |
|-----------------------------|---------------------------------------------|-------------------------------------------------------------|--------|
| Reaction to fire            | B-s1,d0                                     | Norm NF EN 13501-1 :<br>2002 P.V. LNE M071009 - DE/5 ; DE/9 |        |
| Acoustic                    | As per panel characteristics                | CSTB: AC08-26013441/1 et AC08-2613441/2.                    |        |
| Light transmission          | As per panel characteristics                | norm ASHRAE- 74-1988.                                       |        |
| 10 year warranty            | Yes                                         |                                                             |        |
| Impact and shock resistance | Pass                                        | PV CSTB GM 89/10 , PV CSTB GM 94/2                          |        |
| Suitable for panel          | 10, 16                                      | 10, 16                                                      | 10, 16 |
| Finishes of panel           | Low E, softlite, HP                         |                                                             |        |