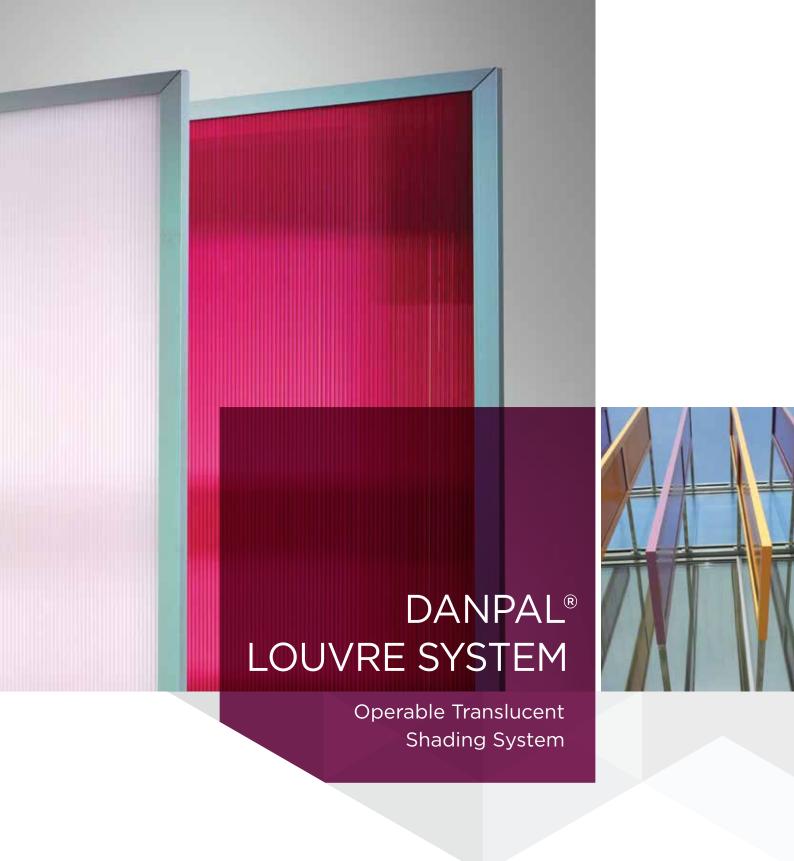

# MAXIMUM CONTROL OVER LIGHT AND HEAT

DANPAL® LOUVRE IS A TRANSLUCENT SHADING SYSTEM THAT PROVIDES MAXIMUM CONTROL OVER LIGHT AND HEAT WITH COMPLETE UV PROTECTION. AVAILABLE IN A WIDE VARIETY OF COLOURS, FINISHES AND EFFECTS, IT PTOVIDES BOTH VISUAL AND CLIMATIC BENEFITS TO NEW OR REFURBISHED BUILDINGS.

## SUPERIOR LIGHT AND VISUAL APPEARANCE

THE PANEL'S UNIQUE STRUCTURE TRANSMITS AN EVEN DIFFUSION OF NATURAL LIGHT, PRODUCING A RICH LOOK Specifically designed for architectural daylight applications, the tight spacing between the ribs produces a superior quality of light and an aesthetically appealing presence. Customers can select various colours and light transmission levels, with either a glossy or matt surface finish.