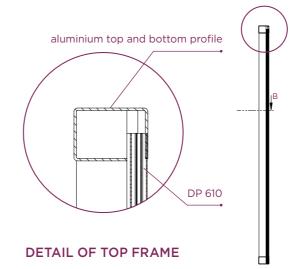

#### **High Resistance**

The system provides a double tooth grip-lock connection that ensures extended longevity even when subject to high wind loads.

#### **Extended UV Protection**

Danpal® panels offer co-extruded UV protection - resulting in longer system life.