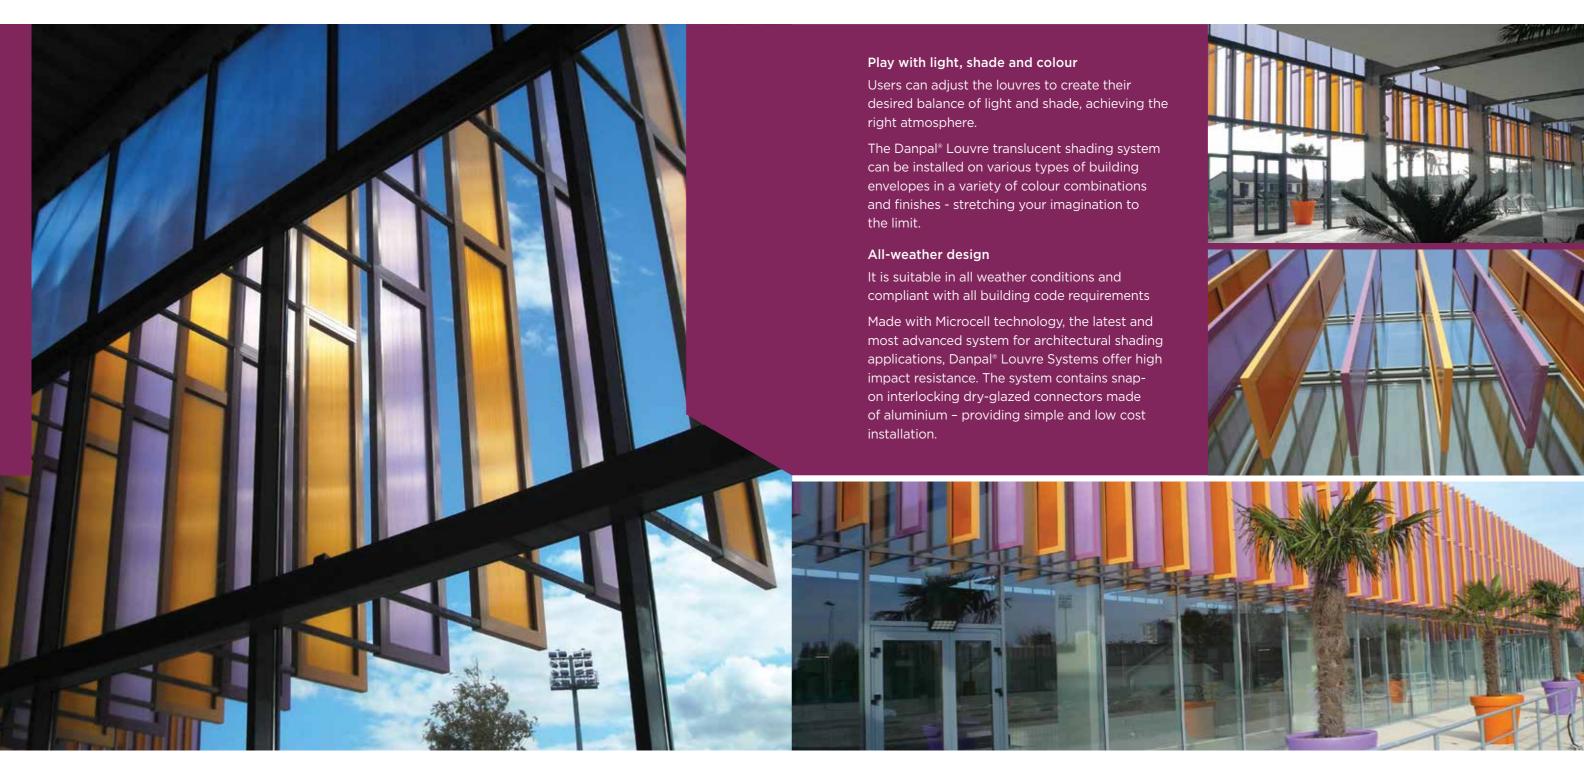

## SUPERIOR LIGHT AND VISUAL APPEARANCE

THE PANEL'S UNIQUE STRUCTURE TRANSMITS AN EVEN DIFFUSION OF NATURAL LIGHT, PRODUCING A RICH LOOK Specifically designed for architectural daylight applications, the tight spacing between the ribs produces a superior quality of light and an aesthetically appealing presence. Customers can select various colours and light transmission levels, with either a glossy or matt surface finish.

#### **SYSTEM BENEFITS**

- Lightweight
- Wide range of colours and finishes
- Quick, easy and cost effective installation
- Recyclable materials
- Fully adjustable and compatible with building automation systems