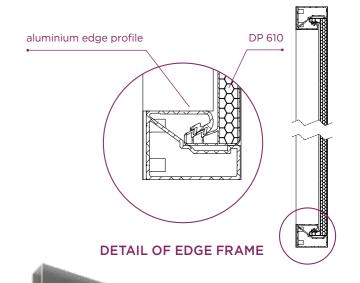

#### **High Resistance**

The system provides a double tooth grip-lock connection that ensures extended longevity even when subject to high wind loads.

#### **Extended UV Protection**

Danpal® panels offer co-extruded UV protection - resulting in longer system life.