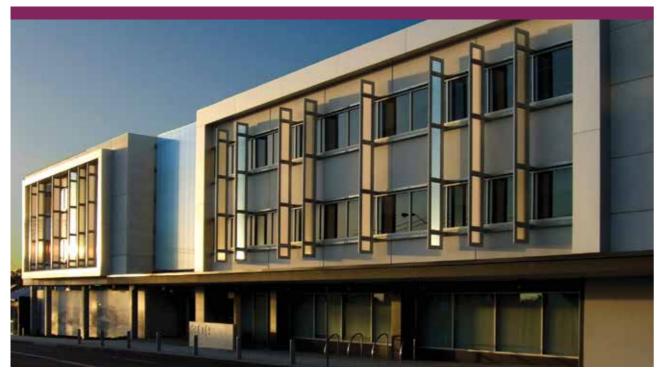

or matt surface finish.

#### **High Resistance**

The system provides a double tooth grip-lock connection that ensures extended longevity even when subject to high wind loads.

#### **Extended UV Protection**

Danpal® panels offer co-extruded UV protection - resulting in longer system life.







#### **SYSTEM BENEFITS**

- Lightweight
- Wide range of colours and finishes
- Quick, easy and cost effective installation
- Recyclable materials
- Fully adjustable and compatible with building automation systems

 ${\sf Carrington\ Aged\ Care,\ Camden\ Australia\ |\ Danpal^{\circledast}\ Louvre\ System\ |\ Architects:\ Jackson\ Teece}$ 

Jiading Junior Middle School, Shanghai China | Danpal® Louvre System







Port Botany, Sydney Australia | Danpal® Louvre System | Architects: Jackson Teece



Community Services Offices, Charlestown Australia | Danpal® Louvre System | Architects: Jackson Teece

#### DISCOVER OUR RICH COLOUR PALETTE



#### **TECHNICAL FEATURES**

| MODULE                      | 600,900,1040 DEPENDING<br>on the panel type | STANDARD                                                    |        |
|-----------------------------|---------------------------------------------|-------------------------------------------------------------|--------|
| Reaction to fire            | B-s1,d0                                     | Norm NF EN 13501-1 :<br>2002 P.V. LNE M071009 - DE/5 ; DE/9 |        |
| Acoustic                    | As per panel characteristics                | CSTB: AC08-26013441/1 et AC08-2613441/2.                    |        |
| Light transmission