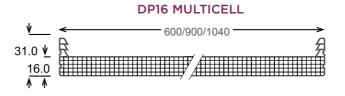

#### **TECHNICAL FEATURES**

| MODULE                      | 600,900,1040 DEPENDING<br>on the panel type | STANDARD                                                    |        |
|-----------------------------|---------------------------------------------|-------------------------------------------------------------|--------|
| Reaction to fire            | B-s1,d0                                     | Norm NF EN 13501-1 :<br>2002 P.V. LNE M071009 - DE/5 ; DE/9 |        |
| Acoustic                    | As per panel characteristics                | CSTB: AC08-26013441/1 et AC08-2613441/2.                    |        |
| Light transmission          | As per panel characteristics                | norm ASHRAE- 74-1988.                                       |        |
| 10 year warranty            | Yes                                         |                                                             |        |
| Impact and shock resistance | Pass                                        | PV CSTB GM 89/10 , PV CSTB GM 94/2                          |        |
| Suitable for panel          | 10, 16                                      | 10, 16                                                      | 10, 16 |
| Finishes of panel           | Low E, softlite, HP                         |                                                             |        |